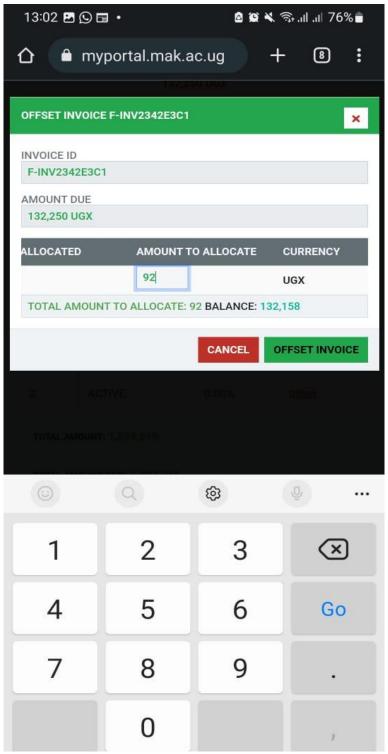

**3**. Manually enter the amount of money to allocate and click on the "**OFFSET INVOICE**" button.

—END—